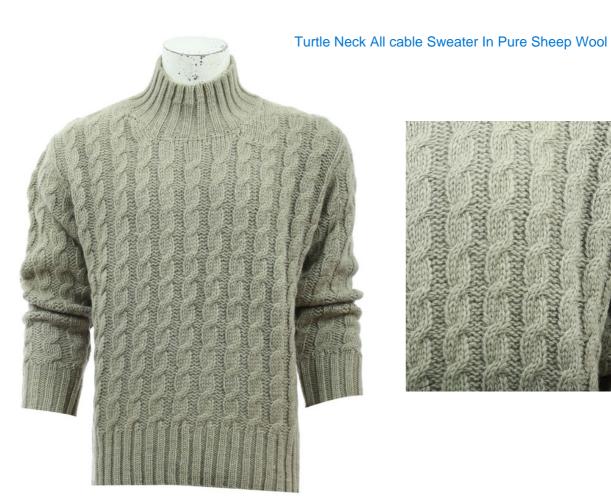

Turtle Neck All Cable Design Sweater In Pure Sheep Wool

Half Jeep Jacquard Knit Sweater In Pure Sheep Wool

Round Neck Jacquard Knit Sweater In Pure Sheep Wool

V-Neck Jacquard Design Sweater In Cashmere Wool Blend