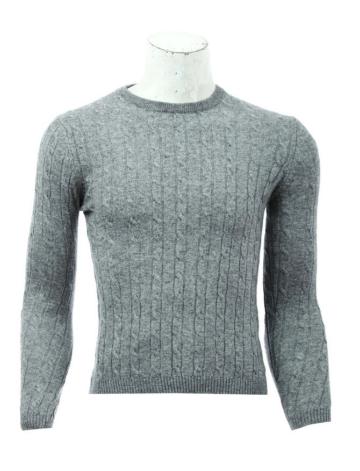

### Turtle Neck Knot Cable Sweater In Pure Sheep Wool

Round Neck Moss Cable Sweater In Pure Sheep Wool

Turtle Neck Knot Cable Sweater In Pure Sheep Wool

Round Neck Moss Cable Sweater In Pure Sheep Wool

Round Neck Moss Design Sweater In Pure Sheep Wool