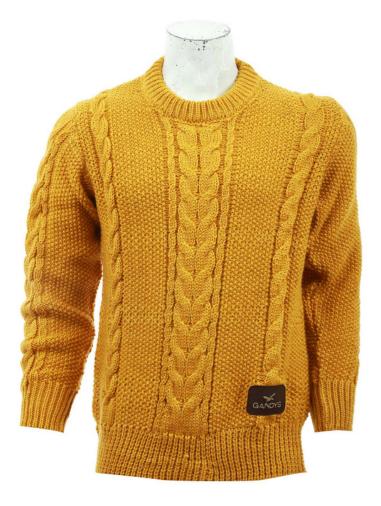

### Turtle Neck Knot Cable Sweater In Pure Sheep Wool

Round Neck Moss Cable Sweater In Pure Sheep Wool

Turtle Neck Knot Cable Sweater In Pure Sheep Wool

Round Neck Moss Cable Sweater In Pure Sheep Wool

Round Neck Moss Design Sweater In Pure Sheep Wool