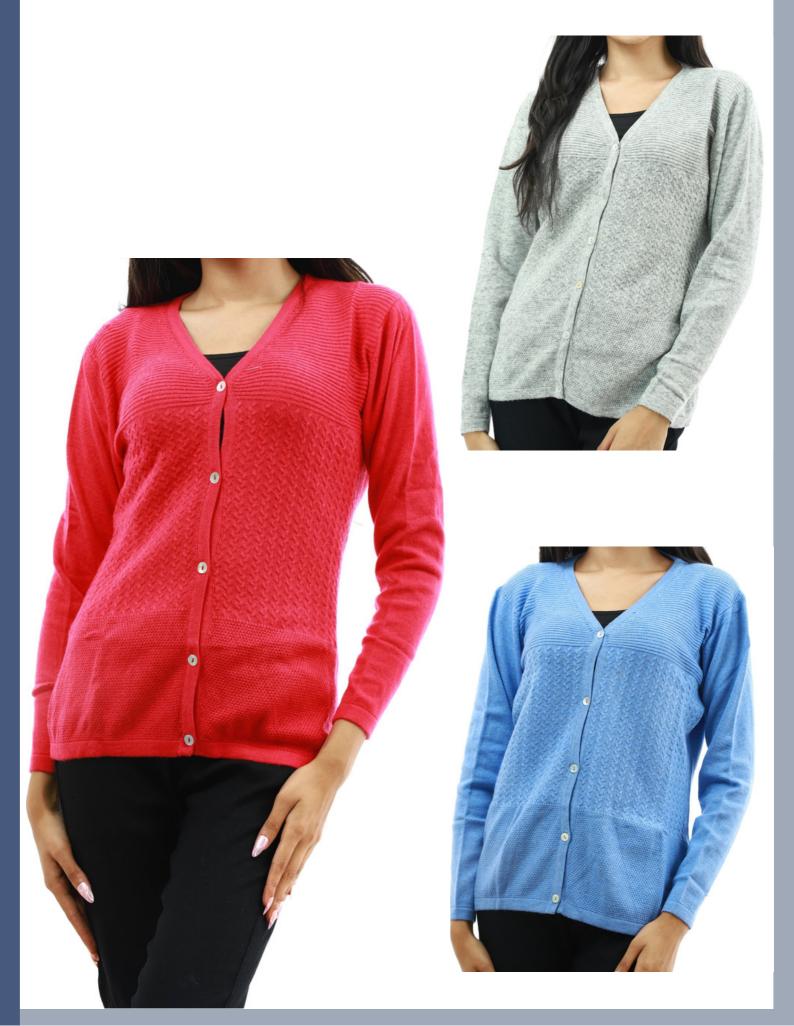

#### Round Neck Stripe Design Sweater In 100% Cashmere

Cable Design Round & V Neck Sweater In 100% Cashmere

V-Neck All Over Cable Cardigan In Wool Blend

### V-Neck Cashmere Cardigan In Moss Cable Design

Pointel Design Shawl Scarves In Cotton Cashmere

Polka Dot Scarves With Reversible Design In Cashmere Wool Blend