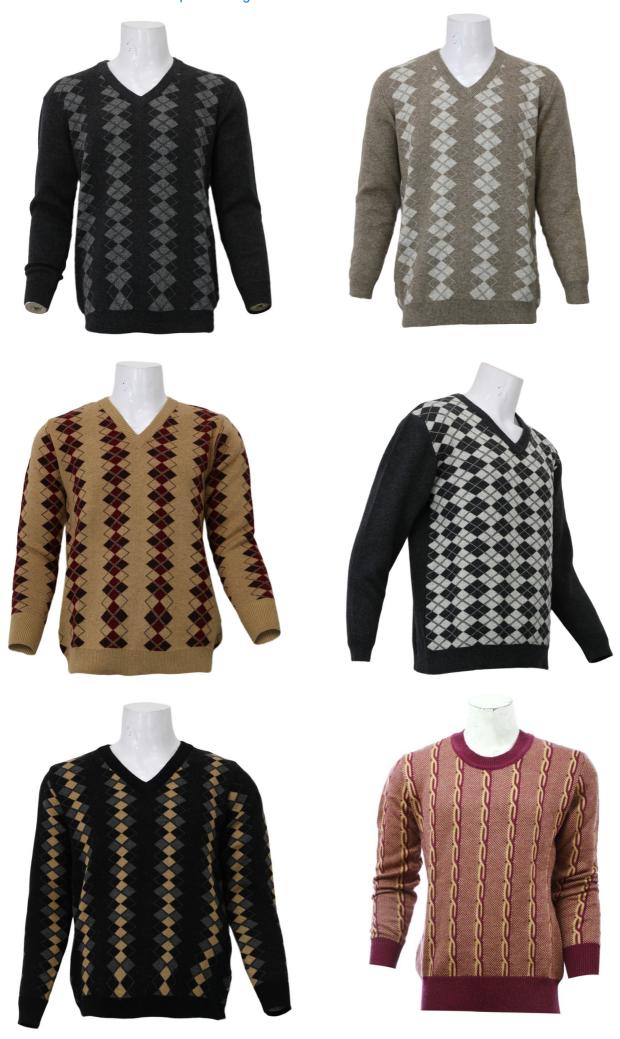

Turtle Neck All Cable Design Sweater In Pure Sheep Wool

Half Jeep Jacquard Knit Sweater In Pure Sheep Wool

Round Neck Jacquard Knit Sweater In Pure Sheep Wool

V-Neck Jacquard Design Sweater In Cashmere Wool Blend

V-Neck Jacquard Design Sweater In Cashmere Wool Blend