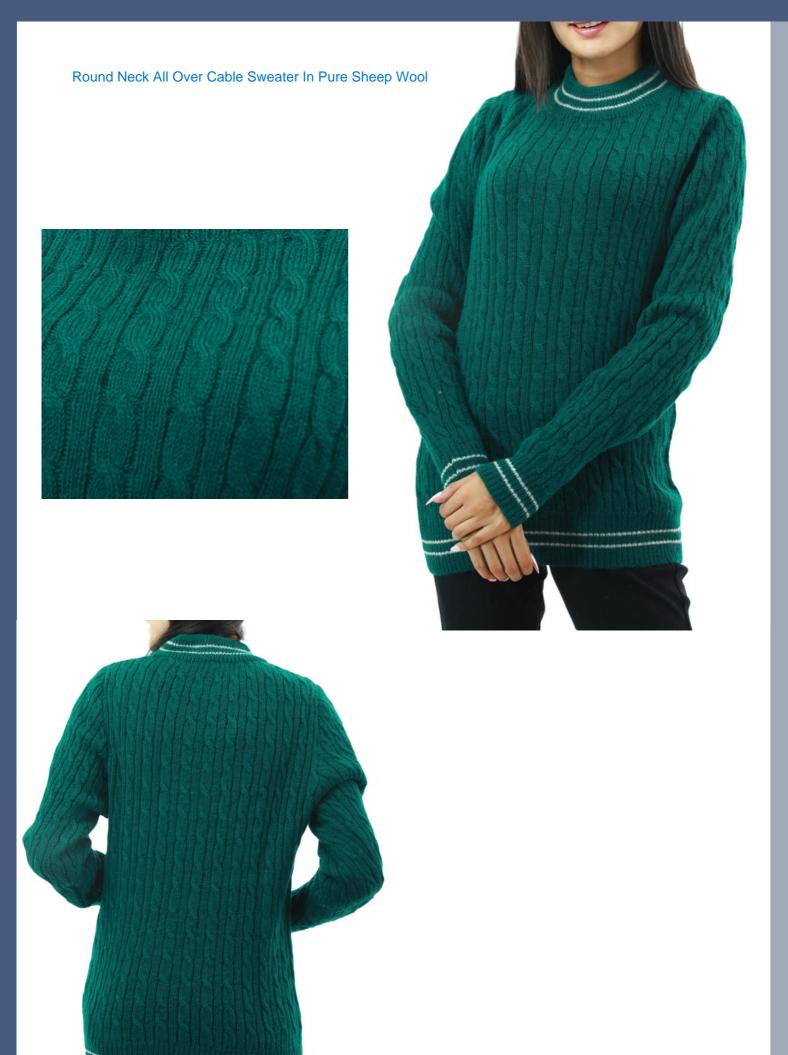

### Turtle Neck Knot Cable Sweater In Pure Sheep Wool

Round Neck Moss Cable Sweater In Pure Sheep Wool

Turtle Neck Knot Cable Sweater In Pure Sheep Wool

Round Neck Moss Cable Sweater In Pure Sheep Wool

Round Neck Moss Design Sweater In Pure Sheep Wool

Turtle Neck All Cable Design Sweater In Pure Sheep Wool

Half Jeep Jacquard Knit Sweater In Pure Sheep Wool

Round Neck Jacquard Knit Sweater In Pure Sheep Wool

V-Neck Jacquard Design Sweater In Cashmere Wool Blend