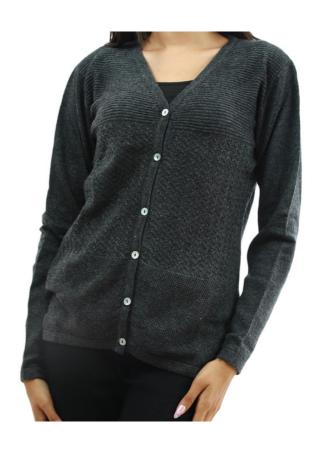

#### Round Neck Stripe Design Sweater In 100% Cashmere

Cable Design Round & V Neck Sweater In 100% Cashmere

V-Neck All Over Cable Cardigan In Wool Blend