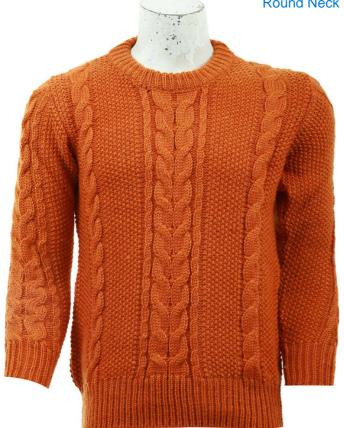

Turtle Neck All Cable Design Sweater In Pure Sheep Wool

Half Jeep Jacquard Knit Sweater In Pure Sheep Wool

Round Neck Jacquard Knit Sweater In Pure Sheep Wool

V-Neck Jacquard Design Sweater In Cashmere Wool Blend