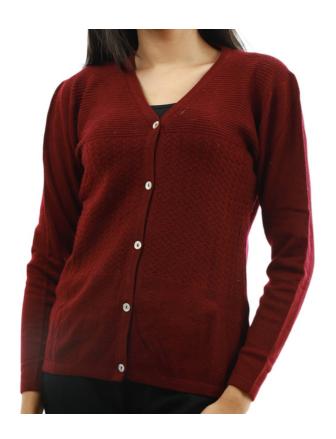

#### Round Neck Stripe Design Sweater In 100% Cashmere

Cable Design Round & V Neck Sweater In 100% Cashmere

V-Neck All Over Cable Cardigan In Wool Blend

### V-Neck Cashmere Cardigan In Moss Cable Design

Pointel Design Shawl Scarves In Cotton Cashmere

Polka Dot Scarves With Reversible Design In Cashmere Wool Blend