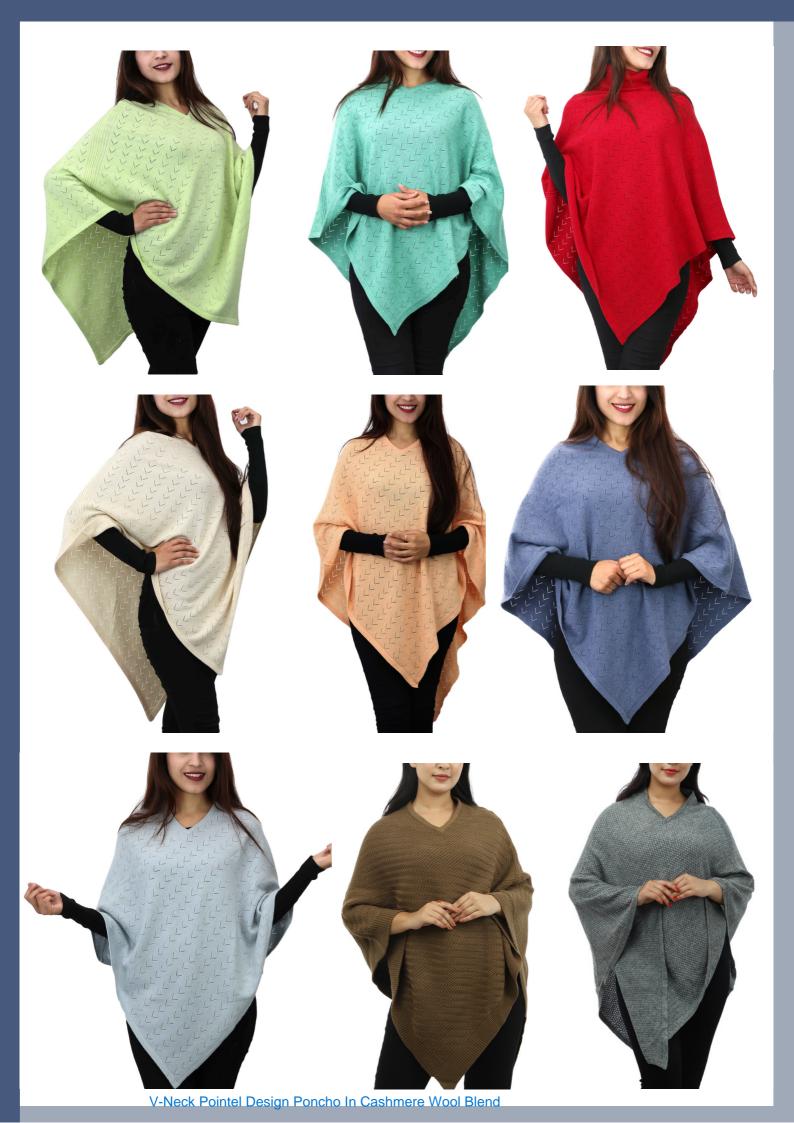

Round Neck Jacquard Design Kurti Tops In Wool Acrylic Blend

V-Neck Jacquard Design Kurti Tops In Wool Acrylic Blend

Round Neck And V-Neck Jacquard Design Kurti Tops In Wool Blend

V-Neck Pointel Design Poncho In Cashmere Wool Blend