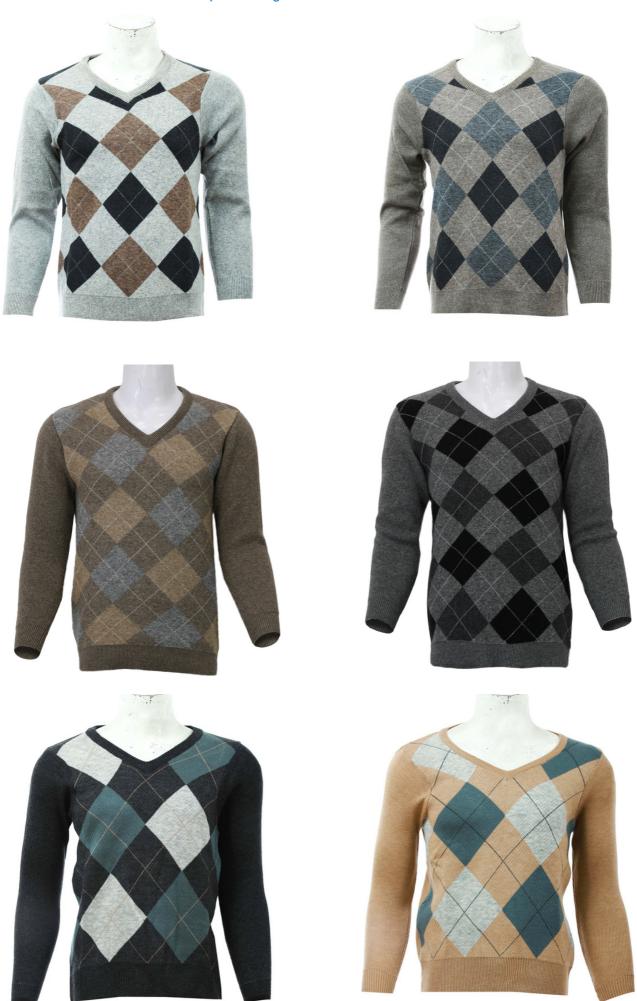

Turtle Neck All Cable Design Sweater In Pure Sheep Wool

Half Jeep Jacquard Knit Sweater In Pure Sheep Wool

Round Neck Jacquard Knit Sweater In Pure Sheep Wool

V-Neck Jacquard Design Sweater In Cashmere Wool Blend

V-Neck Jacquard Design Sweater In Cashmere Wool Blend