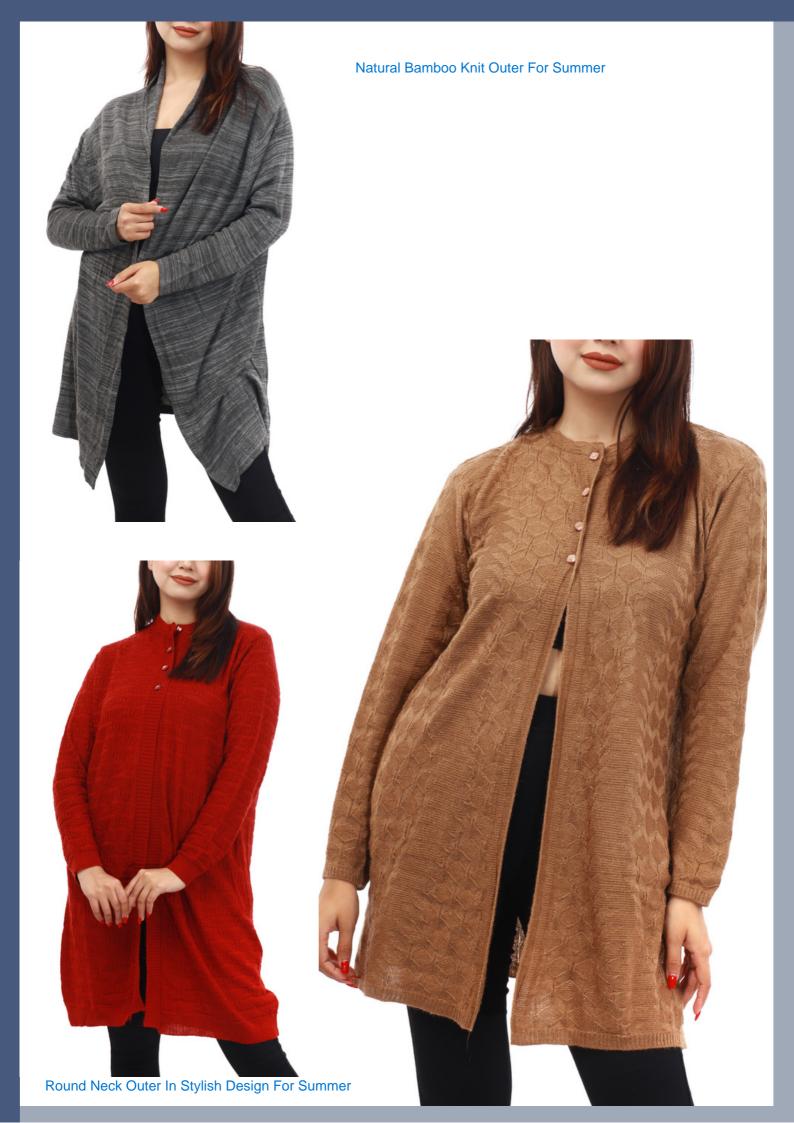

Neck Pointel Design Poncho In Cashmere Wool Blend

V-Neck Pointel Design Poncho In Wool Acrylic Blend







### Turtle Neck Knot Cable Sweater In Pure Sheep Wool





Round Neck Moss Cable Sweater In Pure Sheep Wool









Turtle Neck Knot Cable Sweater In Pure Sheep Wool





Round Neck Moss Cable Sweater In Pure Sheep Wool









Round Neck Moss Design Sweater In Pure Sheep Wool





Turtle Neck All Cable Design Sweater In Pure Sheep Wool





Half Jeep Jacquard Knit Sweater In Pure Sheep Wool



Round Neck Jacquard Knit Sweater In Pure Sheep Wool







V-Neck Jacquard Design Sweater In Cashmere Wool Blend



V-Neck Jacquard Design Sweater In Cashmere Wool Blend



#### Round Neck Stripe Design Sweater In 100% Cashmere



Cable Design Round & V Neck Sweater In 100% Cashmere























V-Neck All Over Cable Cardigan In Wool Blend



### V-Neck Cashmere Cardigan In Moss Cable Design



















Pointel Design Shawl Scarves In Cotton Cashmere

Polka Dot Scarves With Reversible Design In Cashmere Wool Blend