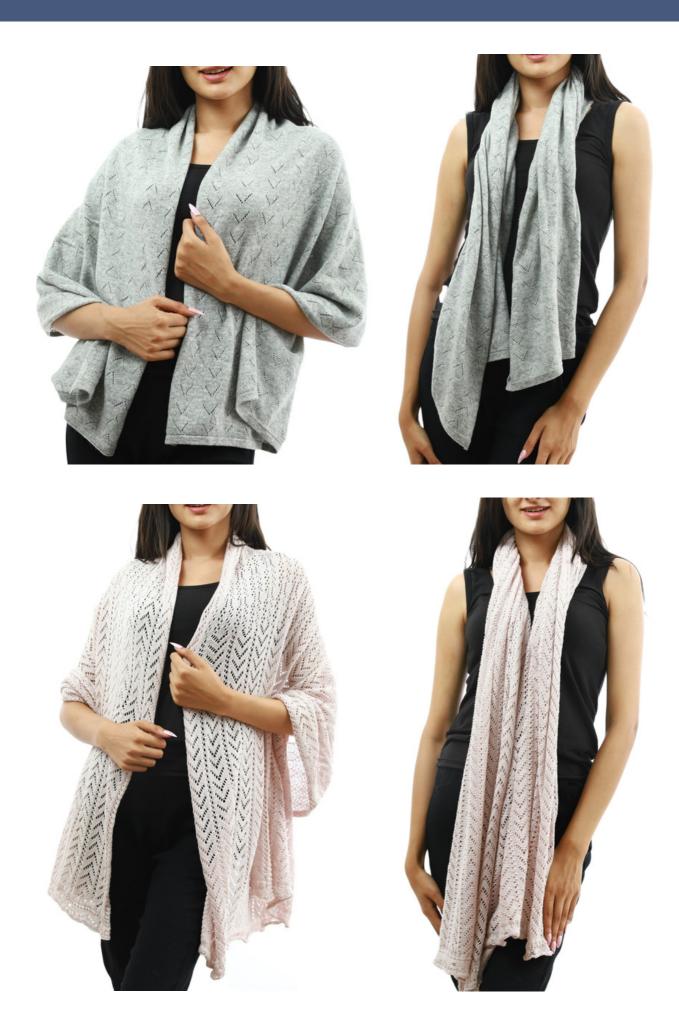

### V-Neck Cashmere Cardigan In Moss Cable Design

Pointel Design Shawl Scarves In Cotton Cashmere

Polka Dot Scarves With Reversible Design In Cashmere Wool Blend