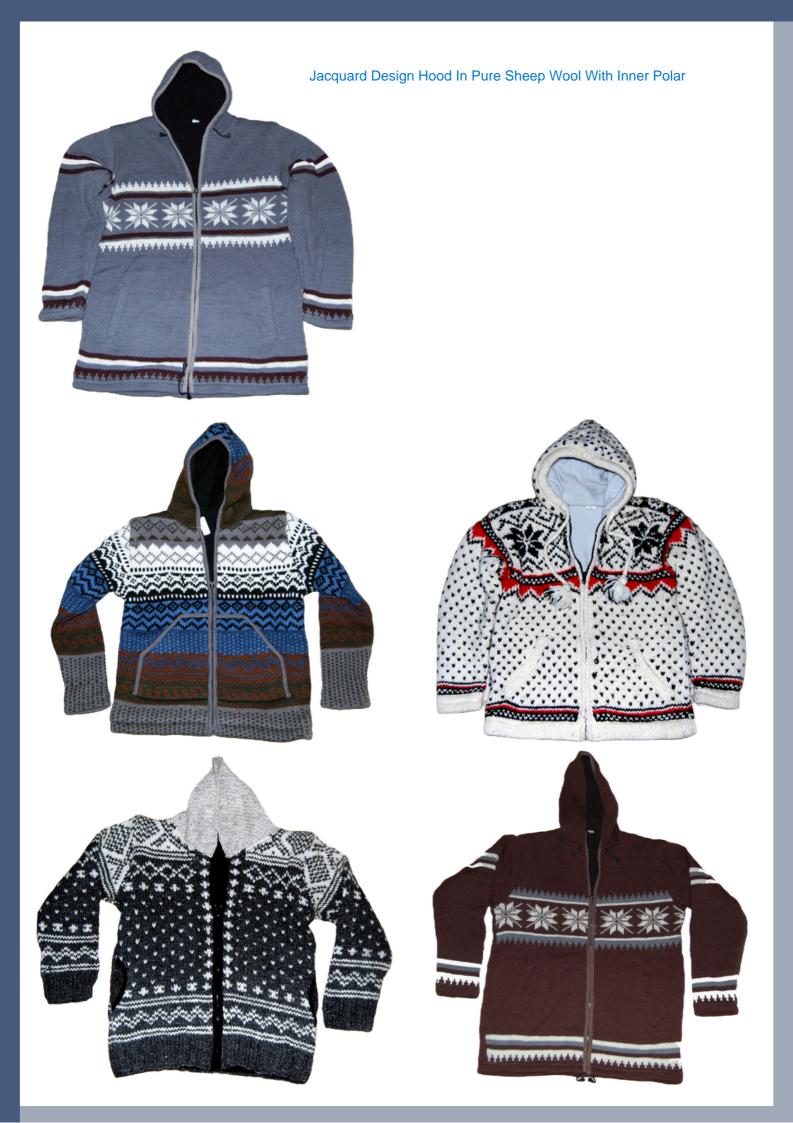

Cable Sweater In Pure Sheep Wool





Round Neck Moss Cable Sweater In Pure Sheep Wool









Turtle Neck Knot Cable Sweater In Pure Sheep Wool





Round Neck Moss Cable Sweater In Pure Sheep Wool









Round Neck Moss Design Sweater In Pure Sheep Wool





Turtle Neck All Cable Design Sweater In Pure Sheep Wool





Half Jeep Jacquard Knit Sweater In Pure Sheep Wool



Round Neck Jacquard Knit Sweater In Pure Sheep Wool







V-Neck Jacquard Design Sweater In Cashmere Wool Blend



V-Neck Jacquard Design Sweater In Cashmere Wool Blend



#### Round Neck Stripe Design Sweater In 100% Cashmere



Cable Design Round & V Neck Sweater In 100% Cashmere























V-Neck All Over Cable Cardigan In Wool Blend



### V-Neck Cashmere Cardigan In Moss Cable Design



















Pointel Design Shawl Scarves In Cotton Cashmere

Polka Dot Scarves With Reversible Design In Cashmere Wool Blend