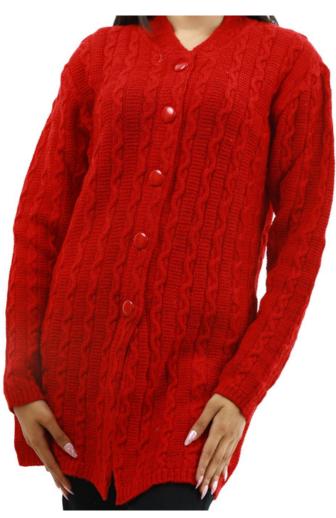

#### Round Neck Stripe Design Sweater In 100% Cashmere

Cable Design Round & V Neck Sweater In 100% Cashmere

V-Neck All Over Cable Cardigan In Wool Blend

### V-Neck Cashmere Cardigan In Moss Cable Design

Pointel Design Shawl Scarves In Cotton Cashmere

Polka Dot Scarves With Reversible Design In Cashmere Wool Blend