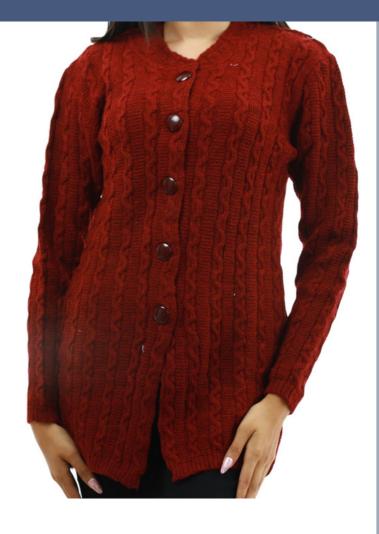

#### Round Neck Stripe Design Sweater In 100% Cashmere

Cable Design Round & V Neck Sweater In 100% Cashmere

V-Neck All Over Cable Cardigan In Wool Blend

### V-Neck Cashmere Cardigan In Moss Cable Design

Pointel Design Shawl Scarves In Cotton Cashmere

Polka Dot Scarves With Reversible Design In Cashmere Wool Blend