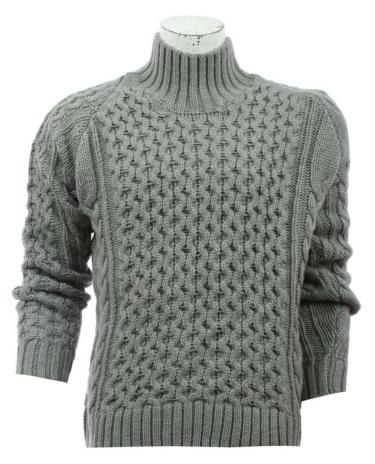

### Turtle Neck Knot Cable Sweater In Pure Sheep Wool

Round Neck Moss Cable Sweater In Pure Sheep Wool

Turtle Neck Knot Cable Sweater In Pure Sheep Wool

Round Neck Moss Cable Sweater In Pure Sheep Wool

Round Neck Moss Design Sweater In Pure Sheep Wool