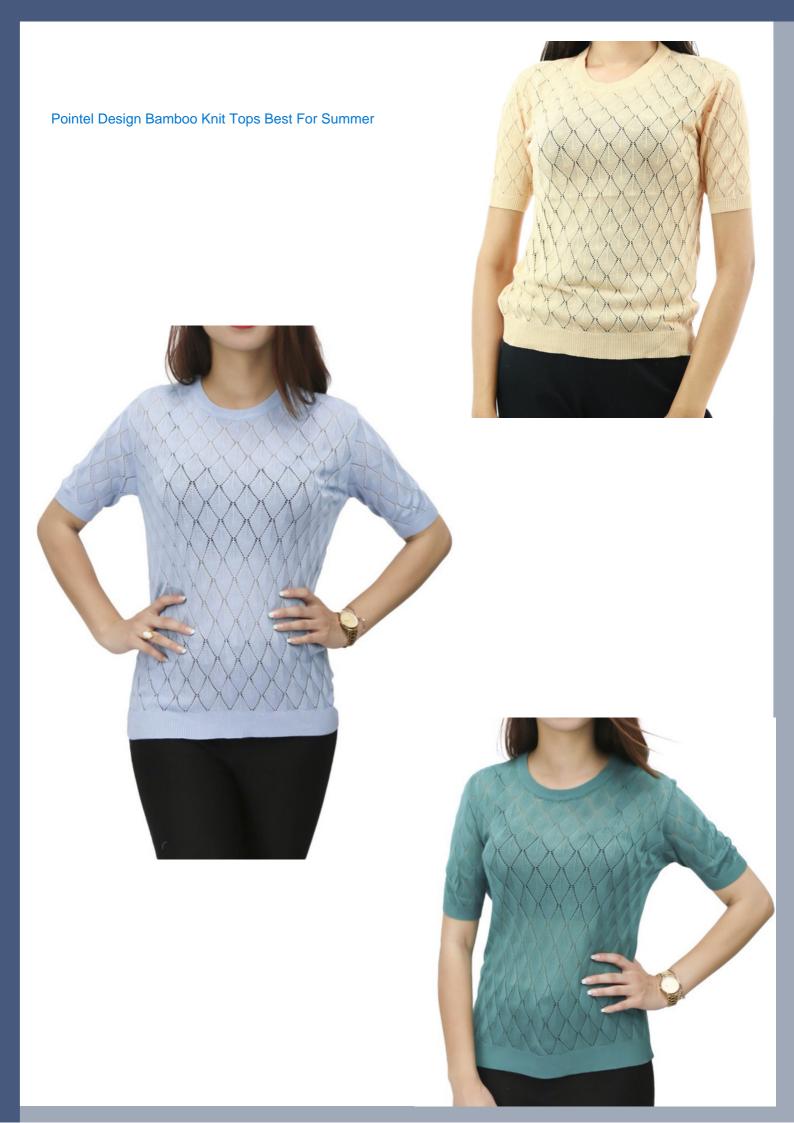

Round Neck Jacquard Design Kurti Tops In Wool Acrylic Blend

V-Neck Jacquard Design Kurti Tops In Wool Acrylic Blend

Round Neck And V-Neck Jacquard Design Kurti Tops In Wool Blend

V-Neck Pointel Design Poncho In Cashmere Wool Blend