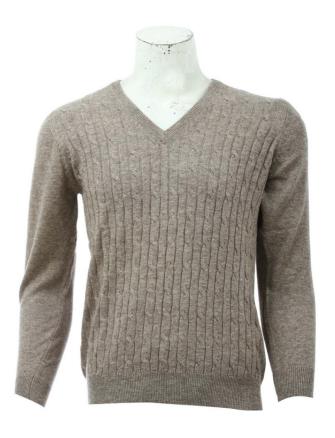

#### Round Neck Stripe Design Sweater In 100% Cashmere

Cable Design Round & V Neck Sweater In 100% Cashmere

V-Neck All Over Cable Cardigan In Wool Blend