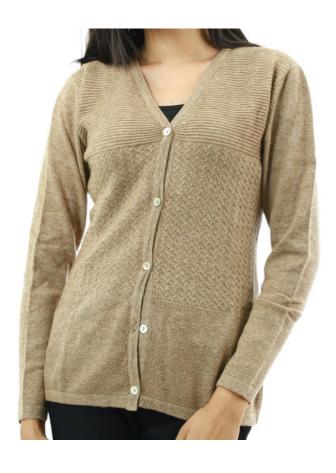

#### Round Neck Stripe Design Sweater In 100% Cashmere

Cable Design Round & V Neck Sweater In 100% Cashmere

V-Neck All Over Cable Cardigan In Wool Blend