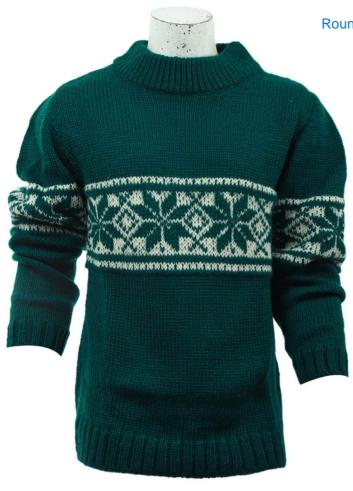

### Turtle Neck Knot Cable Sweater In Pure Sheep Wool

Round Neck Moss Cable Sweater In Pure Sheep Wool

Turtle Neck Knot Cable Sweater In Pure Sheep Wool

Round Neck Moss Cable Sweater In Pure Sheep Wool

Round Neck Moss Design Sweater In Pure Sheep Wool