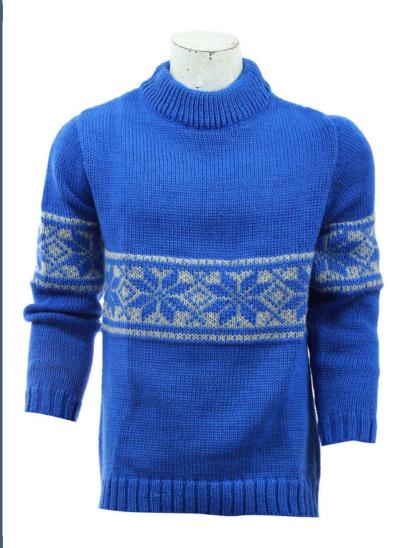

### Turtle Neck Knot Cable Sweater In Pure Sheep Wool

Round Neck Moss Cable Sweater In Pure Sheep Wool

Turtle Neck Knot Cable Sweater In Pure Sheep Wool

Round Neck Moss Cable Sweater In Pure Sheep Wool

Round Neck Moss Design Sweater In Pure Sheep Wool