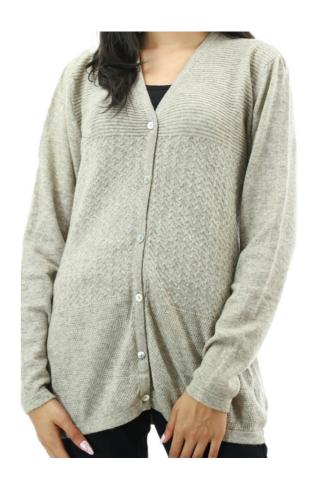

#### Round Neck Stripe Design Sweater In 100% Cashmere

Cable Design Round & V Neck Sweater In 100% Cashmere

V-Neck All Over Cable Cardigan In Wool Blend