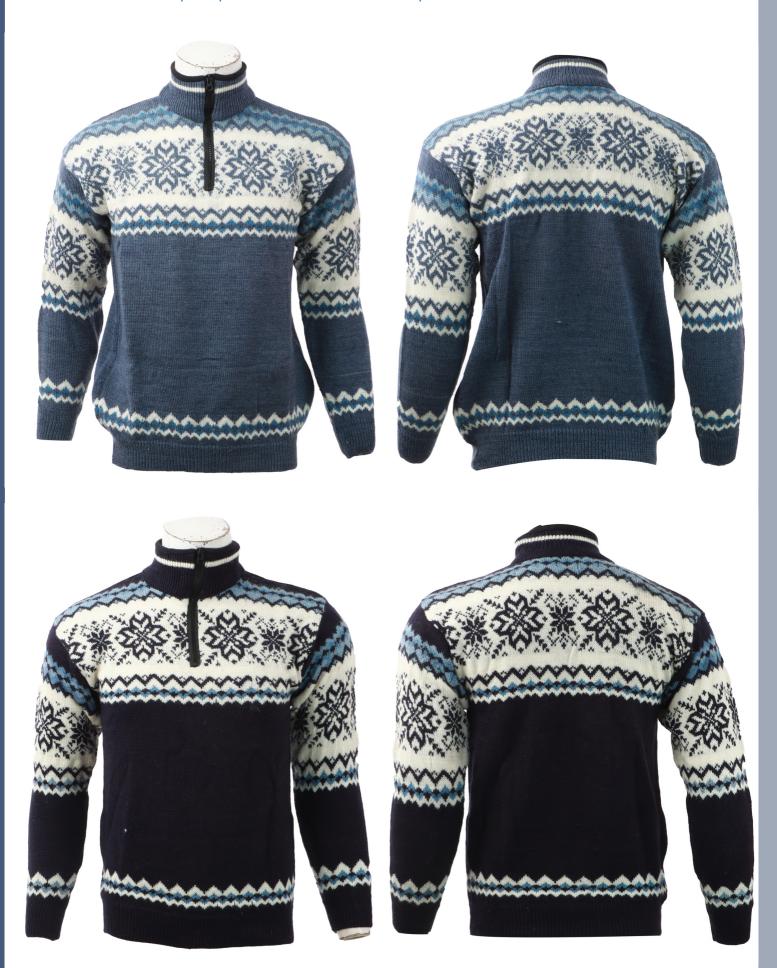

Turtle Neck All Cable Design Sweater In Pure Sheep Wool

Half Jeep Jacquard Knit Sweater In Pure Sheep Wool

Round Neck Jacquard Knit Sweater In Pure Sheep Wool

V-Neck Jacquard Design Sweater In Cashmere Wool Blend