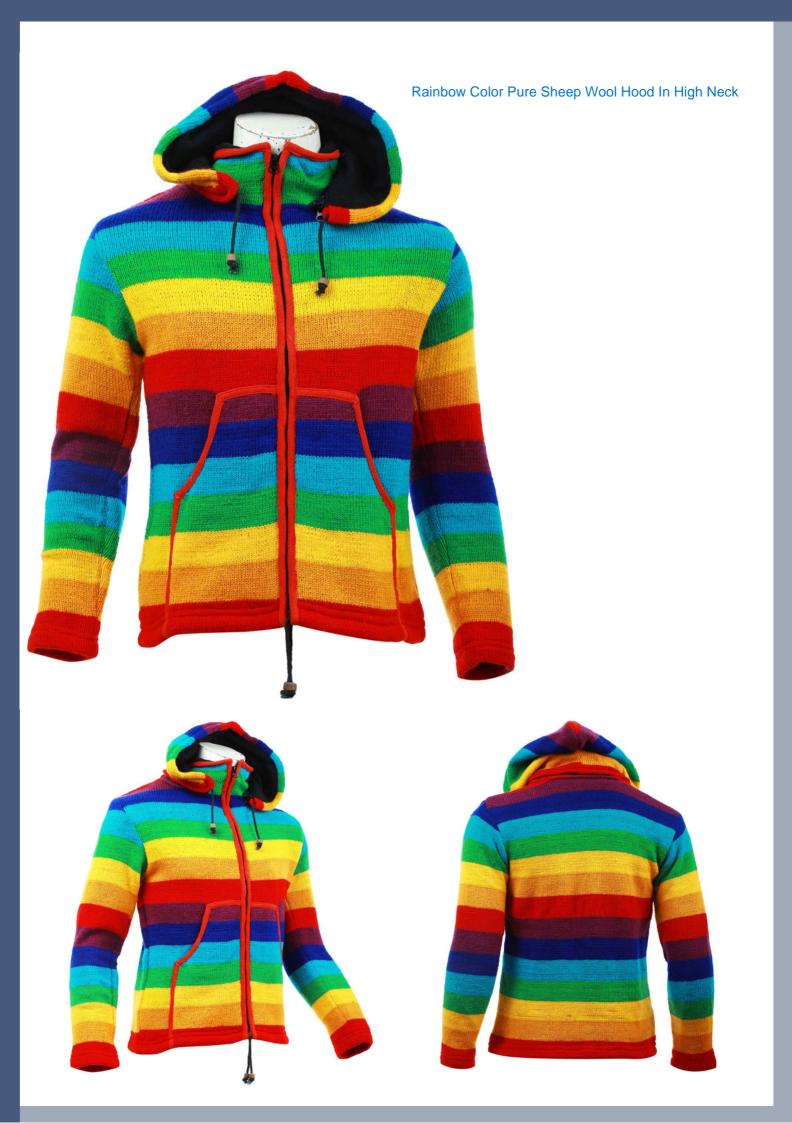

ot Cable Sweater In Pure Sheep Wool





Round Neck Moss Cable Sweater In Pure Sheep Wool









Turtle Neck Knot Cable Sweater In Pure Sheep Wool





Round Neck Moss Cable Sweater In Pure Sheep Wool









Round Neck Moss Design Sweater In Pure Sheep Wool





Turtle Neck All Cable Design Sweater In Pure Sheep Wool





Half Jeep Jacquard Knit Sweater In Pure Sheep Wool



Round Neck Jacquard Knit Sweater In Pure Sheep Wool







V-Neck Jacquard Design Sweater In Cashmere Wool Blend



V-Neck Jacquard Design Sweater In Cashmere Wool Blend



#### Round Neck Stripe Design Sweater In 100% Cashmere



Cable Design Round & V Neck Sweater In 100% Cashmere























V-Neck All Over Cable Cardigan In Wool Blend



### V-Neck Cashmere Cardigan In Moss Cable Design



















Pointel Design Shawl Scarves In Cotton Cashmere

Polka Dot Scarves With Reversible Design In Cashmere Wool Blend