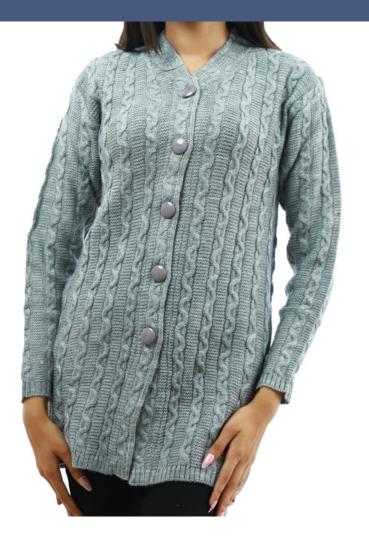

#### Round Neck Stripe Design Sweater In 100% Cashmere

Cable Design Round & V Neck Sweater In 100% Cashmere

V-Neck All Over Cable Cardigan In Wool Blend