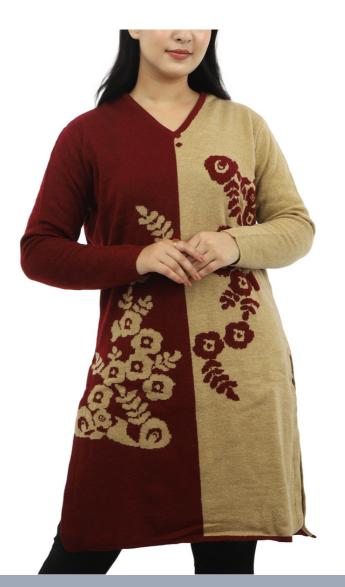

Round Neck Jacquard Design Kurti Tops In Wool Acrylic Blend

V-Neck Jacquard Design Kurti Tops In Wool Acrylic Blend

Round Neck And V-Neck Jacquard Design Kurti Tops In Wool Blend

V-Neck Pointel Design Poncho In Cashmere Wool Blend