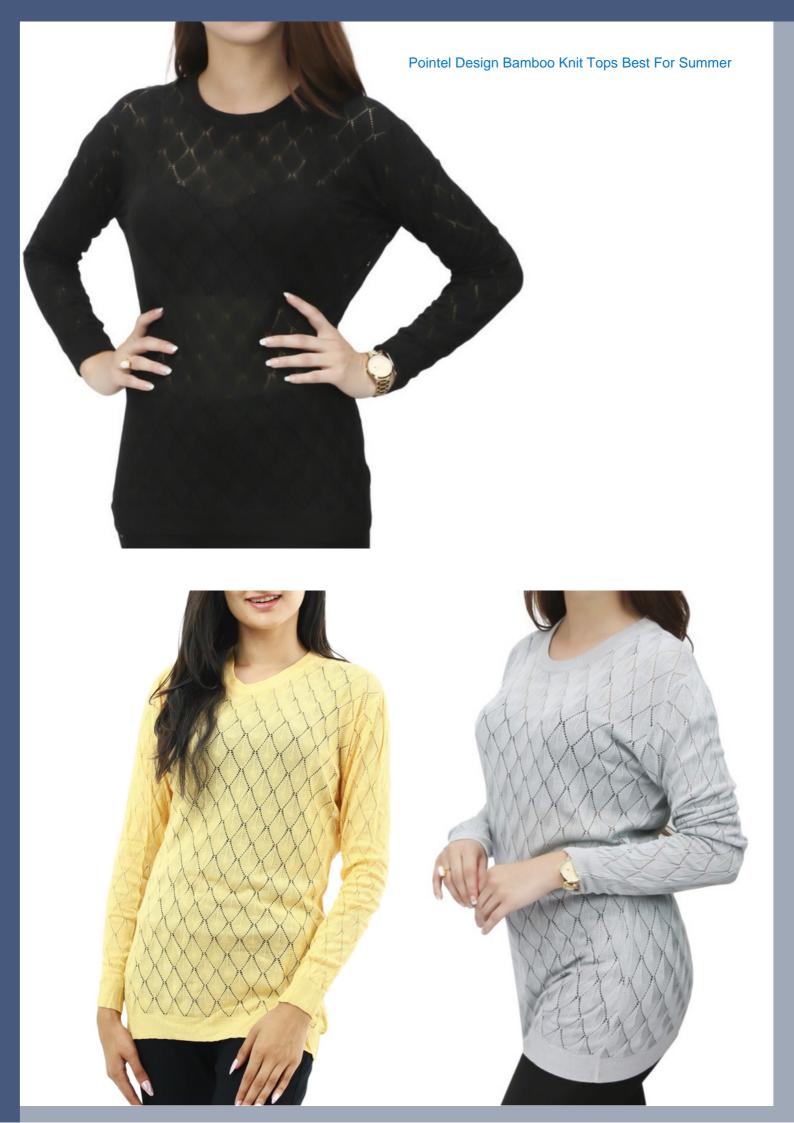

Round Neck Jacquard Design Kurti Tops In Wool Acrylic Blend

V-Neck Jacquard Design Kurti Tops In Wool Acrylic Blend

Round Neck And V-Neck Jacquard Design Kurti Tops In Wool Blend

V-Neck Pointel Design Poncho In Cashmere Wool Blend