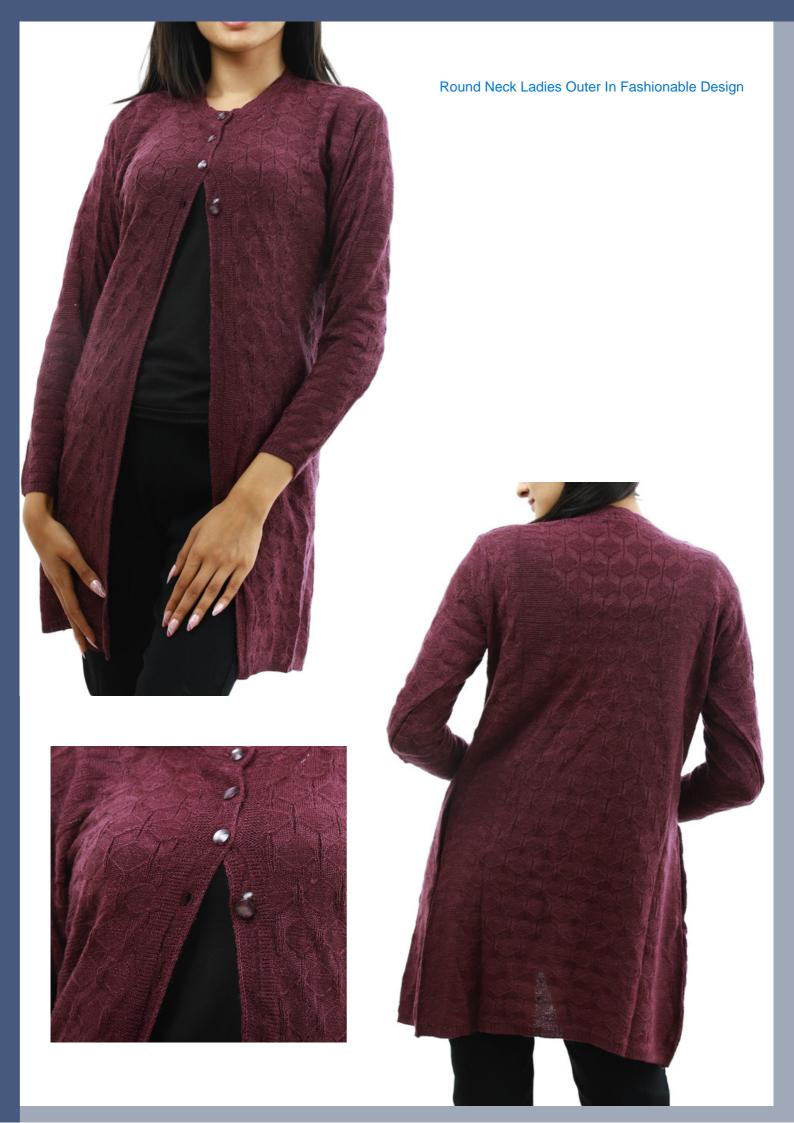

#### Round Neck Stripe Design Sweater In 100% Cashmere

Cable Design Round & V Neck Sweater In 100% Cashmere

V-Neck All Over Cable Cardigan In Wool Blend

### V-Neck Cashmere Cardigan In Moss Cable Design

Pointel Design Shawl Scarves In Cotton Cashmere

Polka Dot Scarves With Reversible Design In Cashmere Wool Blend