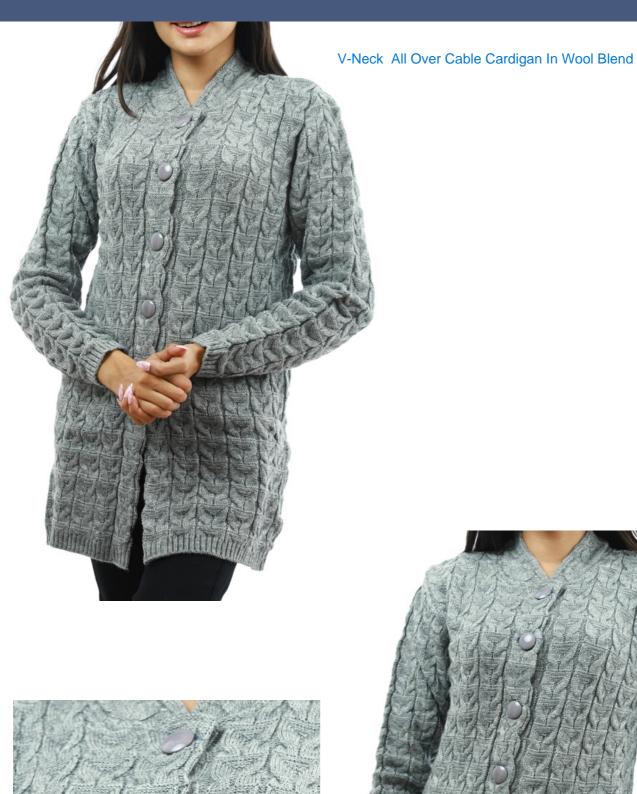

#### Round Neck Stripe Design Sweater In 100% Cashmere

Cable Design Round & V Neck Sweater In 100% Cashmere

V-Neck All Over Cable Cardigan In Wool Blend