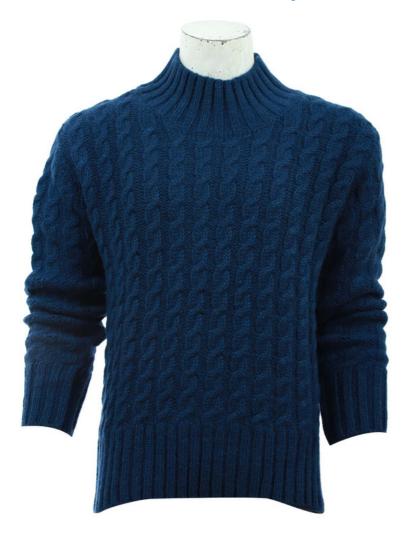

### Turtle Neck Knot Cable Sweater In Pure Sheep Wool

Round Neck Moss Cable Sweater In Pure Sheep Wool

Turtle Neck Knot Cable Sweater In Pure Sheep Wool

Round Neck Moss Cable Sweater In Pure Sheep Wool

Round Neck Moss Design Sweater In Pure Sheep Wool