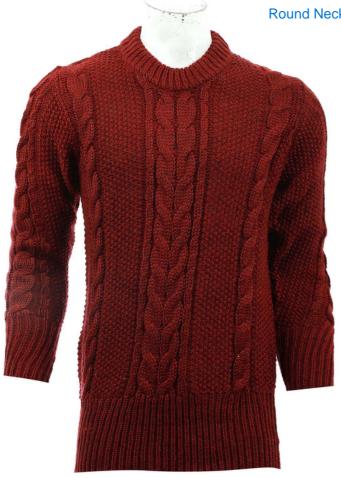

### Turtle Neck Knot Cable Sweater In Pure Sheep Wool

Round Neck Moss Cable Sweater In Pure Sheep Wool

Turtle Neck Knot Cable Sweater In Pure Sheep Wool

Round Neck Moss Cable Sweater In Pure Sheep Wool

Round Neck Moss Design Sweater In Pure Sheep Wool