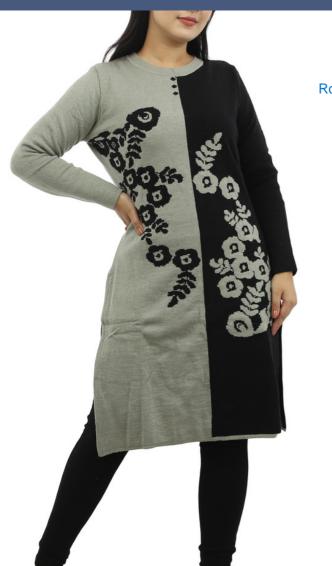

Round Neck Jacquard Design Kurti Tops In Wool Acrylic Blend

V-Neck Jacquard Design Kurti Tops In Wool Acrylic Blend

Round Neck And V-Neck Jacquard Design Kurti Tops In Wool Blend

V-Neck Pointel Design Poncho In Cashmere Wool Blend