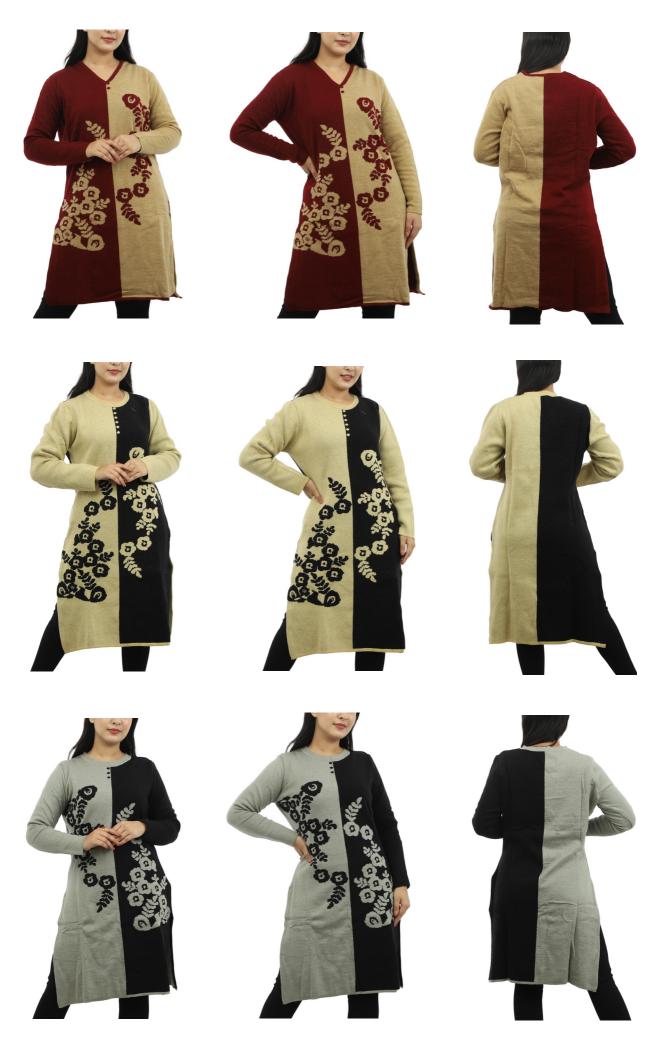

Round Neck Jacquard Design Kurti Tops In Wool Acrylic Blend

V-Neck Jacquard Design Kurti Tops In Wool Acrylic Blend

Round Neck And V-Neck Jacquard Design Kurti Tops In Wool Blend

V-Neck Pointel Design Poncho In Cashmere Wool Blend