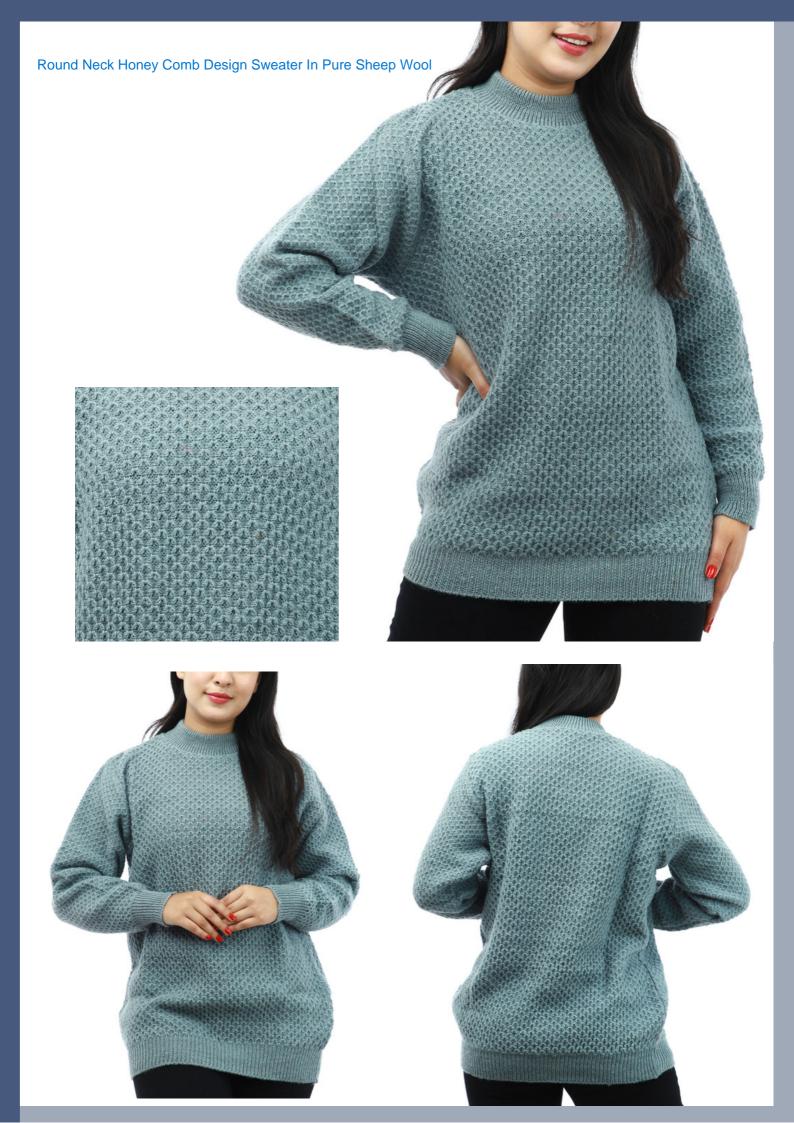

#### Round Neck Stripe Design Sweater In 100% Cashmere

Cable Design Round & V Neck Sweater In 100% Cashmere

V-Neck All Over Cable Cardigan In Wool Blend