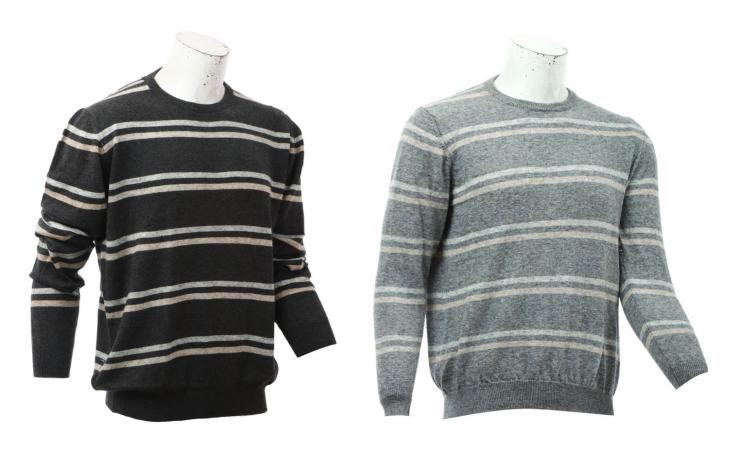

#### Round Neck Stripe Design Sweater In 100% Cashmere

Cable Design Round & V Neck Sweater In 100% Cashmere

V-Neck All Over Cable Cardigan In Wool Blend