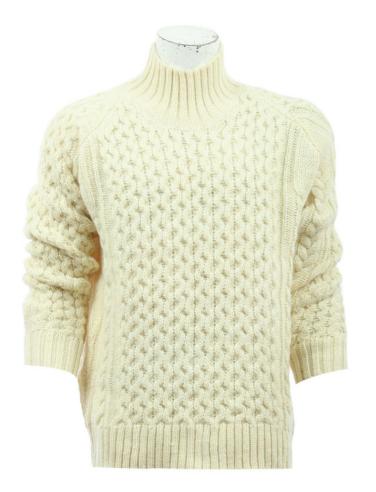

### Turtle Neck Knot Cable Sweater In Pure Sheep Wool

Round Neck Moss Cable Sweater In Pure Sheep Wool

Turtle Neck Knot Cable Sweater In Pure Sheep Wool

Round Neck Moss Cable Sweater In Pure Sheep Wool

Round Neck Moss Design Sweater In Pure Sheep Wool