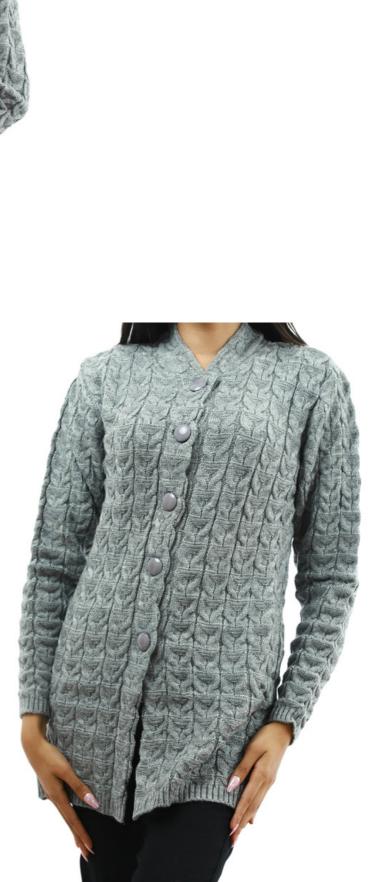

#### Round Neck Stripe Design Sweater In 100% Cashmere

Cable Design Round & V Neck Sweater In 100% Cashmere

V-Neck All Over Cable Cardigan In Wool Blend