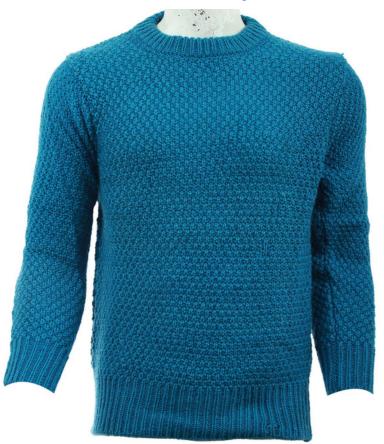

### Turtle Neck Knot Cable Sweater In Pure Sheep Wool

Round Neck Moss Cable Sweater In Pure Sheep Wool

Turtle Neck Knot Cable Sweater In Pure Sheep Wool

Round Neck Moss Cable Sweater In Pure Sheep Wool

Round Neck Moss Design Sweater In Pure Sheep Wool